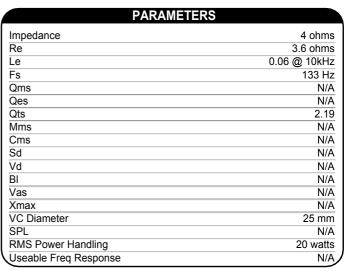

## **FEATURES**

- Exclusive IMS Interchangeable mount allows you to A/B test different exciters
- Rare-earth neodymium motor and a proprietary two-layer voice coil
- 20 watt RMS power handling