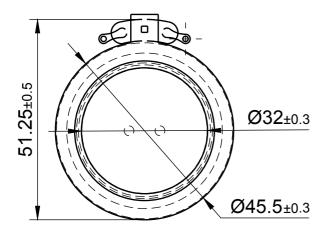

IMS™ High Roll Dual Suspension 25mm Interchangeable Hardware Mount Exciter 20W 4 Ohm EX25HRDS-4

Note: All dimensions in mm.