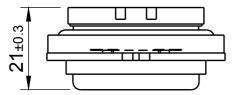

IMS™ High Roll Dual Suspension 25mm Interchangeable Hardware Mount Exciter 20W 4 Ohm EX25HRDS-4

Note: All dimensions in mm.