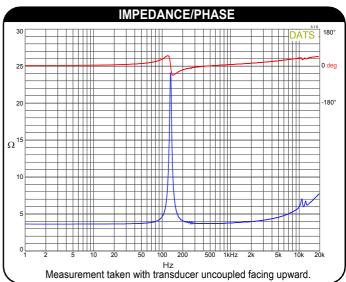

## **APPLICATIONS**

- Electronic gaming machines
- Advertising signage
- Point-of-purchase displays
- Multimedia exhibits
- · Commercial distributed audio
- Kiosks
- Automotive audio

1/3rd octave smoothing - measurement taken with transducer adhered off-center on a 12" x 12" x  $\frac{1}{2}$ " foam core board in an infinite baffle setup.

Note: This information is for comparison purposes only, the actual frequency response will depend on many factors of which the diaphragm being the greatest contributor.