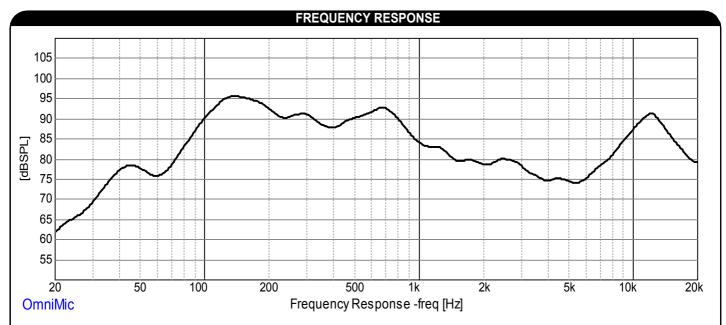

## **APPLICATIONS**

- Electronic gaming machines
- Advertising signage
- Point-of-purchase displays
- Multimedia exhibits
- · Commercial distributed audio
- Kiosks
- Automotive audio

1/3rd octave smoothing - measurement taken with transducer adhered off-center on a 12" x 12" x  $\frac{1}{2}$ " foam core board in an infinite baffle setup.

Note: This information is for comparison purposes only, the actual frequency response will depend on many factors of which the diaphragm being the greatest contributor.